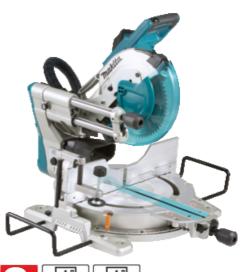

## 260mm Slide Compound Mitre Saw

| LS1019L               |            |
|-----------------------|------------|
| Blade Diameter:       | 260mm      |
| Max mitre range:      | 60 - 60°   |
| Max mitre cut at 90°: | 68 x 310mm |
| Bore Diameter:        | 30mm       |
| Max bevel range:      | 48 - 48°   |
| Noise sound pressure: | 91dB(A)    |
| Noise sound power:    | 101dB(A)   |
| Noise K factor:       | 3dB(A)     |
| Input Wattage:        | 1510w      |
| No Load Speed:        | 3200rpm    |
| Vibration K factor:   | 1.5m/sec²  |
| Vibration no load:    | 2.5m/sec²  |
| Net weight:           | 26.3kg     |

- Built in laser guide.
- Motor head slides on fixed pipes without extending machine at rear end, so the machine can be placed close to wall.
- Front knob for easy bevel adjustment
- Holders to support a wide workpiece
- Easy-to-operate mitre angle lock
- One-touch sliding lock
- Large turn base
- Connects to dust extractor
- Electric brake
- Soft start
- Constant speed control
- Double Insulation